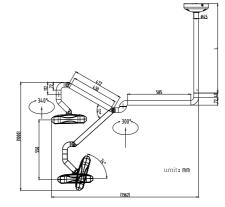

JD1700 SINGLE CEILING

JD1700 WALL MOUNTED

360 Degree Rotation

## **DIMENSION CHART** FOR DIFFERENT TYPE