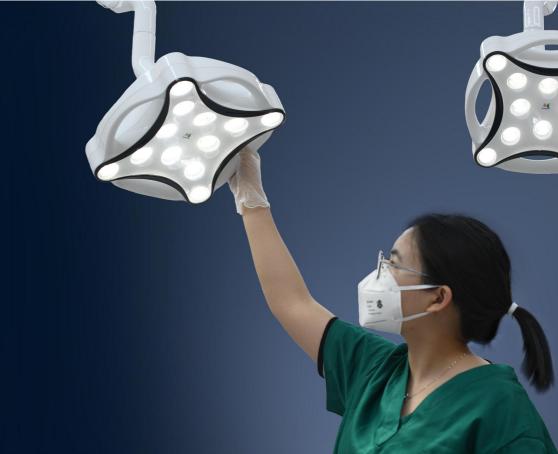

#### Power. Clarity. Efficiency.

Exam lighting you can rely on when the stakes are high.

The JD1700 LED Procedure Lamp delivers 120,000 LUX of high-intensity illumination to perform minor procedures and examinations with accuracy. The lightweight and compact design make it easy to position the fixture for maximal efficiency. So you can stay focused on the task at hand.

#### Efficient LED technology and flexibility for optimal support in daily practice

The examination lights bring the latest LED technology to the medical examination area and are characterized by their high mobility and the good positioning of the lamp body in thedaily work.