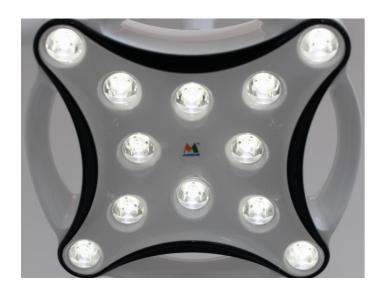

- 18 precisely positioned LED optics deliver high-level illumination and superior shadow control
- Color temperature of 5,000K and a CRI of 96+ provide excellent color accuracy to distinguish between tissues
- The ergonomic handle is off-center to maximize the light field for broader examinations

**Sensor Switch Intensity Control** 

96+ CRI