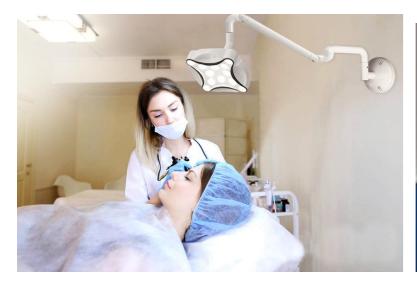

Ideal for use in: ICU Rooms • ED / Trauma Departments • Procedure and Exam Rooms Labor and Delivery Units • Cosmetic Surgery Center • Veterinary Surgery Center Gynecology And Delivery • Orthopedics Examination • Dental Surgery

#### Variable mounting – adaptable in any space

Ceiling mount, wall mount, rail clamp or Mobile stand: The examination light JD1700 is flexible can be used and covers all space requirements.