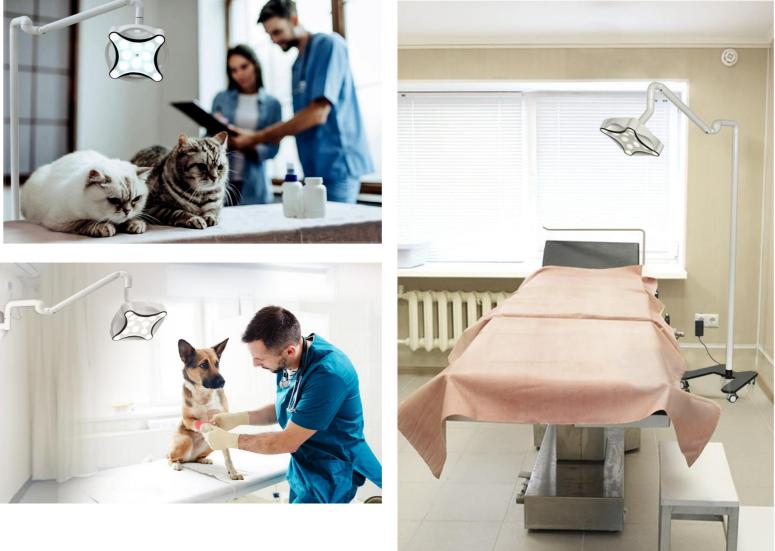

Ideal for use in: ICU Rooms • ED / Trauma Departments • Procedure and Exam Rooms Labor and Delivery Units • Cosmetic Surgery Center • Veterinary Surgery Center Gynecology And Delivery • Orthopedics Examination • Dental Surgery

#### Variable mounting – adaptable in any space

Ceiling mount, wall mount, rail clamp or Mobile stand: The examination light JD1700 is flexible can be used and covers all space requirements.