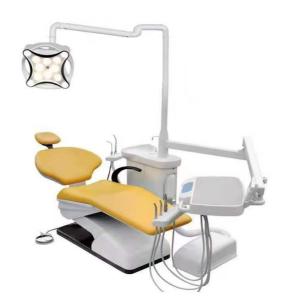

Ideal for use in: ICU Rooms • ED / Trauma Departments • Procedure and Exam Rooms Labor and Delivery Units • Cosmetic Surgery Center • Veterinary Surgery Center Gynecology And Delivery • Orthopedics Examination • Dental Surgery

#### Variable mounting – adaptable in any space

Ceiling mount, wall mount, rail clamp or Mobile stand: The examination light JD1700 is flexible can be used and covers all space requirements.