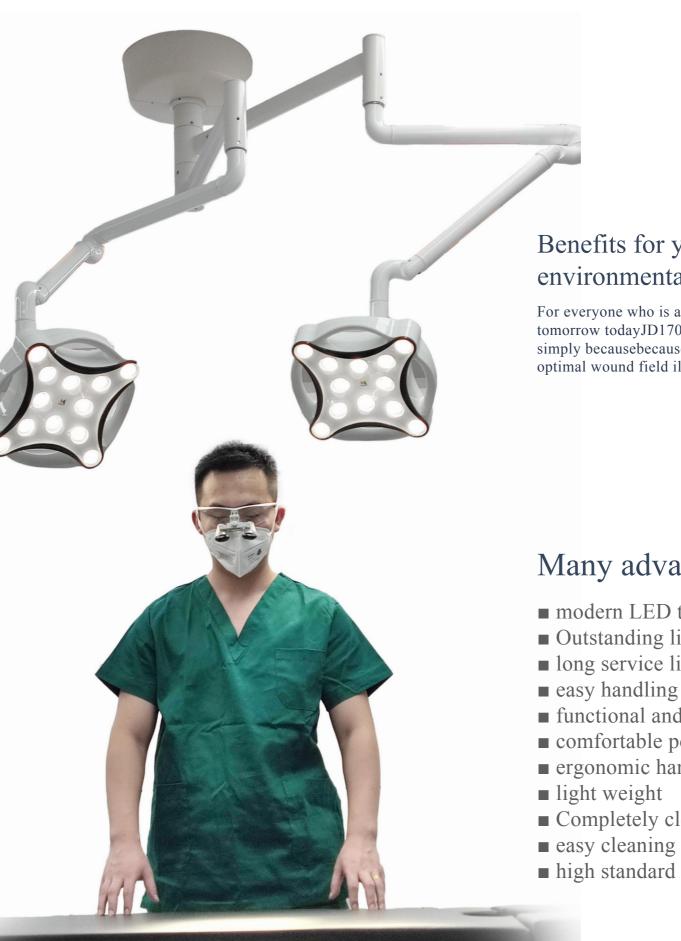

#### Variable mounting – adaptable in any space

Ceiling mount, wall mount, rail clamp or Mobile stand: The examination light JD1700 is flexible can be used and covers all space requirements.

### Many advantages for your benefit

modern LED technology Outstanding light output and efficiency ■ long service life of the LEDs functional and ergonomic design comfortable positioning ergonomic handle Completely closed lighting system ■ high standard of hygiene