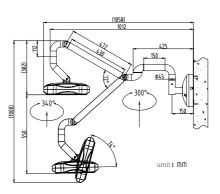

JD1700 SINGLE CEILING

JD1700 WALL MOUNTED

360 Degree Rotation

## **DIMENSION CHART** FOR DIFFERENT TYPE