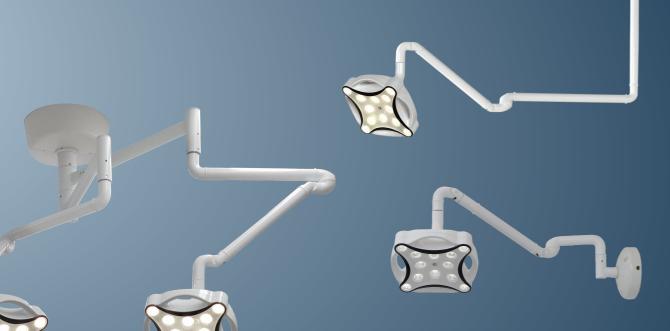

#### Variable mounting – adaptable in any space

Ceiling mount, wall mount, rail clamp or Mobile stand: The examination light JD1700 is flexible can be used and covers all space requirements.

JD1700 SINGLE CEILING

JD1700 WALL MOUNTED

360 Degree Rotation

#### JD1700 LED PROCEDURE LAMP YOUR PARTNER IN LIGHTING

**JD1700 DOUBLE CEILING** 

JD1700 PORTABLE MOBILE