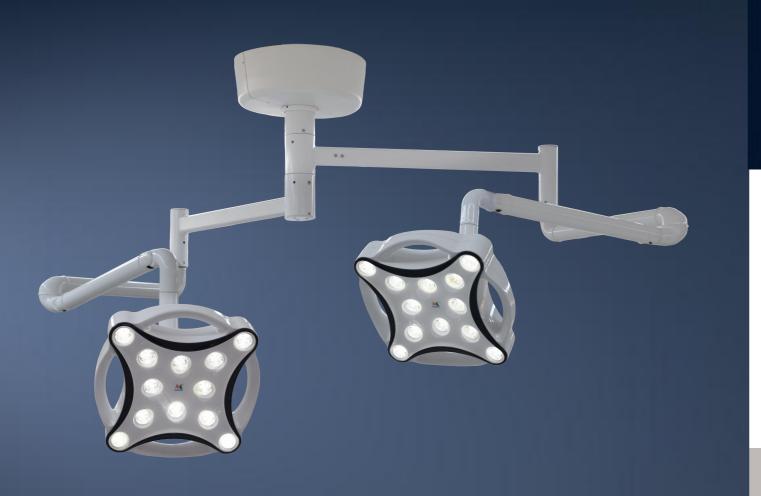

#### Power. Clarity. Efficiency.

Exam lighting you can rely on when the stakes are high.

The JD1700 LED Procedure Lamp delivers 120,000 LUX of high-intensity illumination to perform minor procedures and examinations with accuracy. The lightweight and compact design make it easy to position the fixture for maximal efficiency. So you can stay focused on the task at hand.

- 18 precisely positioned LED optics deliver high-level illumination and superior shadow control
- Color temperature of 5,000K and a CRI of 96+ provide excellent color accuracy to distinguish between tissues
- The ergonomic handle is off-center to maximize the light field for broader examinations

#### Variable mounting – adaptable in any space

Ceiling mount, wall mount, rail clamp or Mobile stand: The examination light JD1700 is flexible can be used and covers all space requirements.