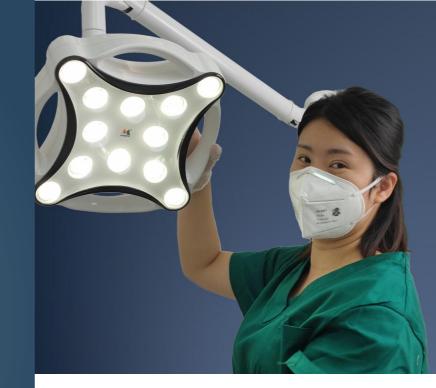

#### Power. Clarity. Efficiency.

Exam lighting you can rely on when the stakes are high.

The JD1700 LED Procedure Lamp delivers 120,000 LUX of high-intensity illumination to perform minor procedures and examinations with accuracy. The lightweight and compact design make it easy to position the fixture for maximal efficiency. So you can stay focused on the task at hand.

- 18 precisely positioned LED optics deliver high-level illumination and superior shadow control
- Color temperature of 5,000K and a CRI of 96+ provide excellent color accuracy to distinguish between tissues
- The ergonomic handle is off-center to maximize the light field for broader examinations